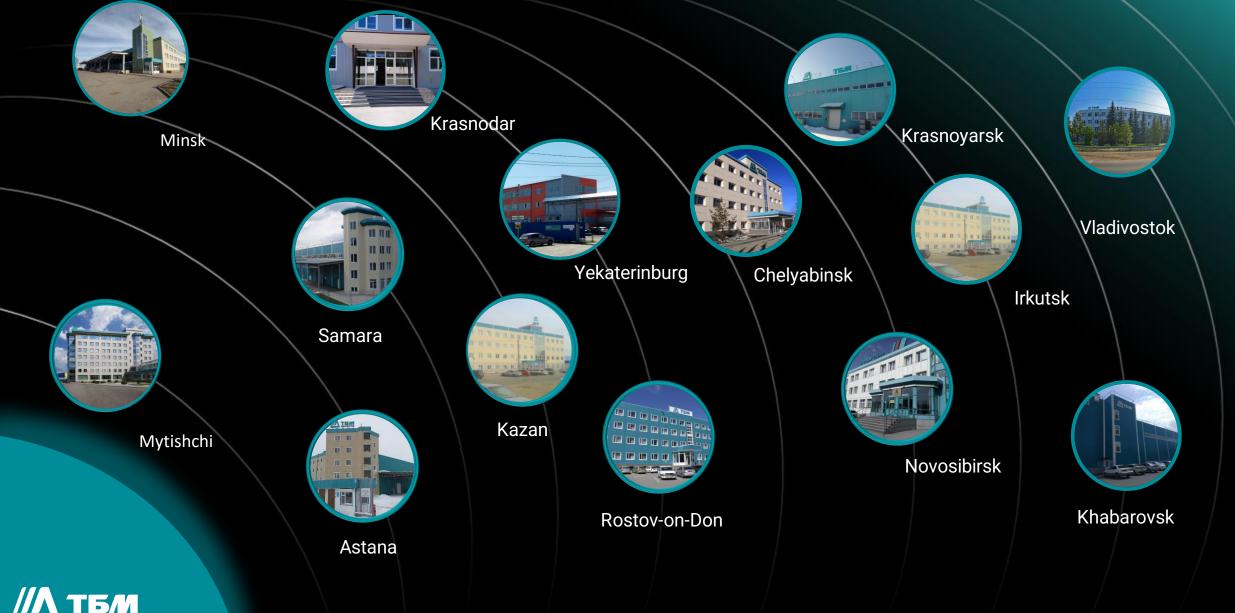

#### TBM in 1993 5 employees

TBM today

2400>

employees

**TBM Logistics Centres** 

## Logistics

135 > own pick-up points

73 > warehouses

132 754 M<sup>2</sup> total storage space